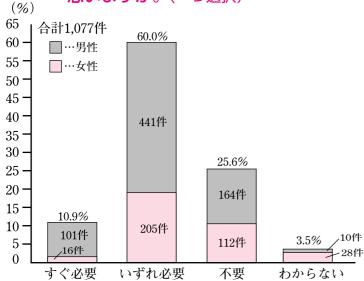

## 問8 今後、松前町の合併は必要だと 思いますか。(一つ選択)

市町村合併の必要性については、「すぐ必要」10.9%と「いずれ必要」60.0%の両者を合わせると70.9%となり、「不要」の25.6%を大きく上回っています。