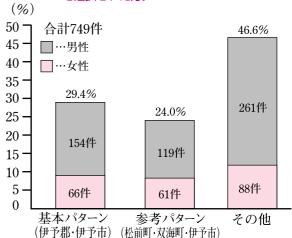

## 問9 松前町が合併するとすれば、 どの組合せが一番望ましいと 思いますか。(一つ選択)

(※問8で、合併は「すぐ必要」「いずれ必要」 を選択された方)

半数近くの方が愛媛県が示したパターン以外の「その他」の組合せを選択しています。 「その他」の組合せで、一番多かったのは「松前町・松山市」の組合せです。